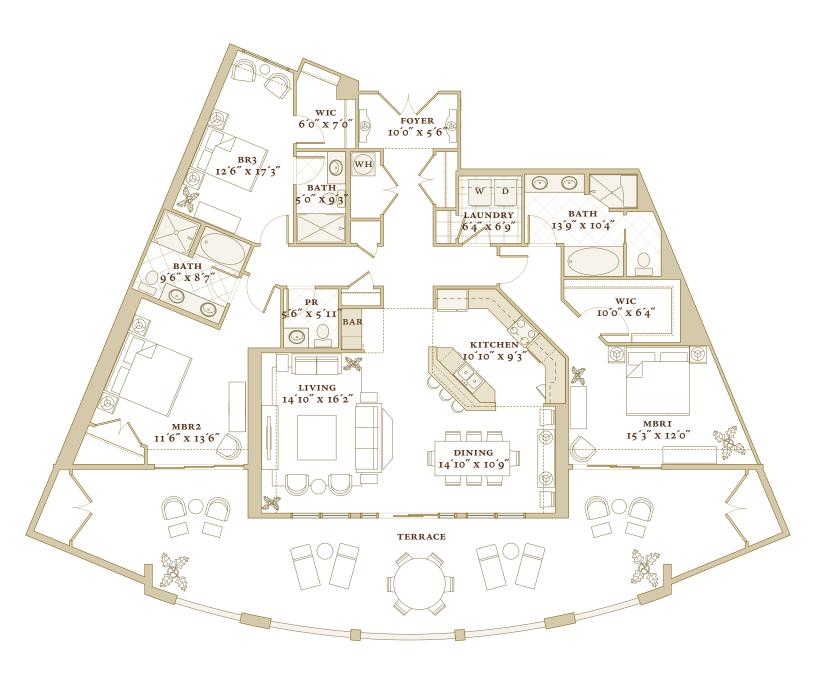

## **Specifications**

3 Bedrooms 3.5 Bathrooms

2,198 Square Feet

879 Square Foot Terrace

Suite Type **A3** 

SOME FLOOR PLANS ARE MIRRORED

FLOORS 3-6

ATLANTIC OCEAN

ALL DIMENSIONS ARE APPROXIMATE AND SUBJECT TO CHANGE © Copyright 2007, Indian Beach Acquisitions LLC. All Rights Reserved. Features, plans, specifications, options, dimensions, design and details described or depicted are proposed only and are subject to change without notice. Photographs, drawings and renderings are conceptual only and all dimensions are approximate. E&O. E.